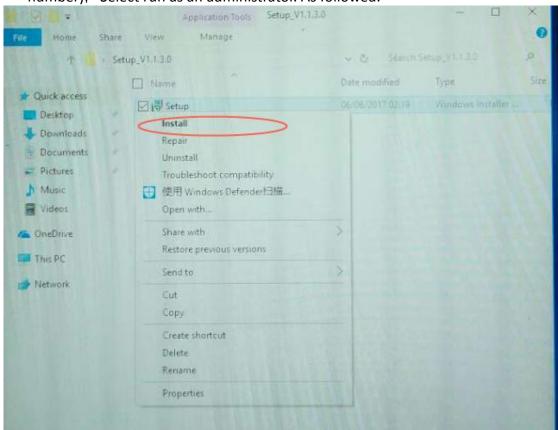

3. Scan Application(just for I62H WIN10, Android don't need it)

(1) As followed picture, enter scan application home page .setup\_v1.1.3.0(Version number), Select run as an administrator. As followed.

(2) When finished application install, desktop or bottom status bar will show Shortcut icon.