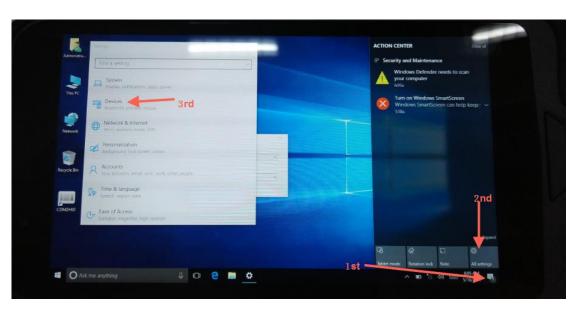

Serialport: default com1,

baudRate: 1D code module choose 9600, 2D code module choose 115200.

- 4. Bluetooth and pistol grip connect(The instruction is based ib RS2 for reference)
  - (1) All setting-Device
  - (2) Click Bluetooth to enter BT mean. Turn on power switch, search "BLE\_Handle" to connect, when shows "connected", device is connected successfully.
  - (3) Connected successfully, this blue light is turn on, press scan button to scan barcode