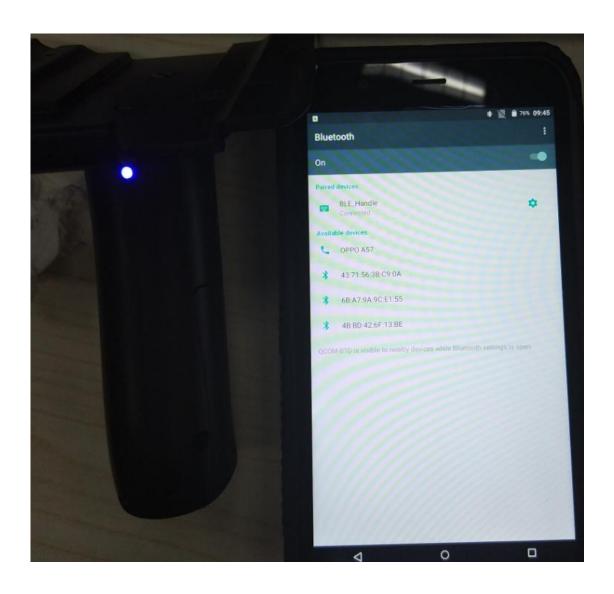

Serialport: default com1,

baudRate: 1D code module choose 9600, 2D code module choose 115200.

- 4. Bluetooth and pistol grip connect(The instruction is based ib RS2 for reference)
  - (1) All setting-Device
  - (2) Click Bluetooth to enter BT mean. Turn on power switch, search "BLE\_Handle" to connect, when shows "connected", device is connected successfully.
  - (3) Connected successfully, this blue light is turn on, press scan button to scan barcode