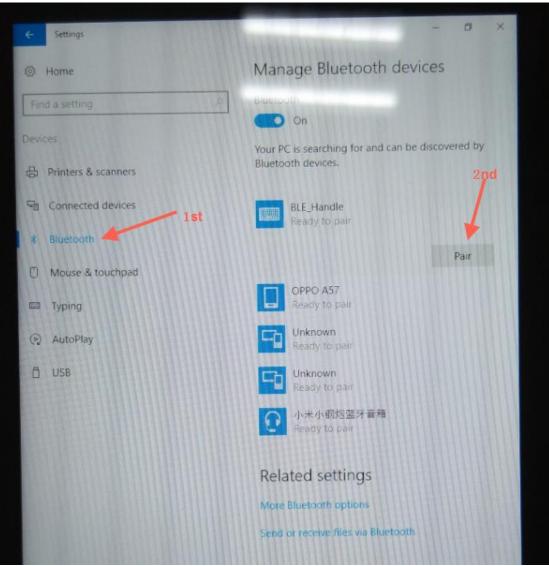

Serialport: default com1,

baudRate: 1D code module choose 9600, 2D code module choose 115200.

- 4. Bluetooth and pistol grip connect(The instruction is based ib RS2 for reference)
  - (1) All setting-Device
  - (2) Click Bluetooth to enter BT mean. Turn on power switch, search "BLE\_Handle" to connect, when shows "connected", device is connected successfully.
  - (3) Connected successfully, this blue light is turn on, press scan button to scan barcode