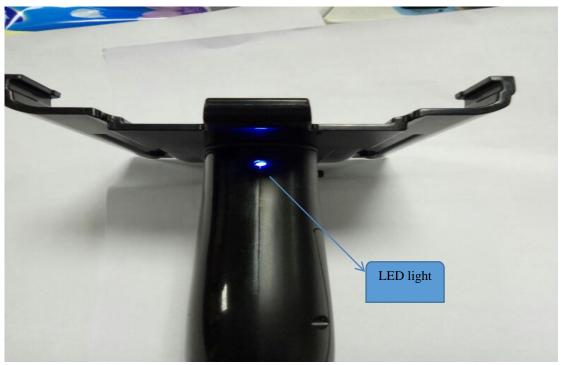

## 2. Light definition

- (1) LED light off means pistol grip is shut.
- (2) LED light on means pistol grip is successfully connected with machine.
- (3) LED light flicker at 1 second interval means pistol grip is open but is not connected successfully.
- (4) LED lights interval 0.5S continuous flashing: that machine is clear paired equipment information, to easy to connect the next device.