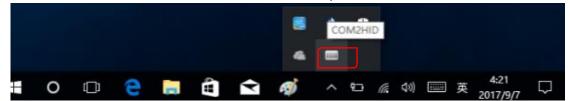

3. Scan Application(just for I62H WIN10, Android don't need it)

(1) As followed picture, enter scan application home page .setup\_v1.1.3.0(Version number), Select run as an administrator. As followed.

(2) When finished application install, desktop or bottom status bar will show Shortcut icon.

Remark: If above Shortcut icon is only show on desktop not appear at bottom status bar,

please double click companies, restart this application. (Not restart machine, just restart this application)

(3) Open Shortcut icon at bottom status bar to run it, as followed: