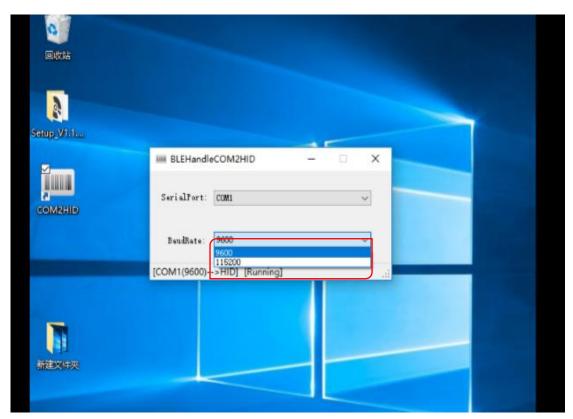

Serialport: default com1,

baudRate: 1D code module choose 9600, 2D code module choose 115200.

- 4. Bluetooth and pistol grip connect(The instruction is based ib RS2 for reference)
  - (1) All setting-Device
  - (2) Click Bluetooth to enter BT mean. Turn on power switch, search "BLE\_Handle" to connect, when shows "connected", device is connected successfully.
  - (3) Connected successfully, this blue light is turn on, press scan button to scan barcode