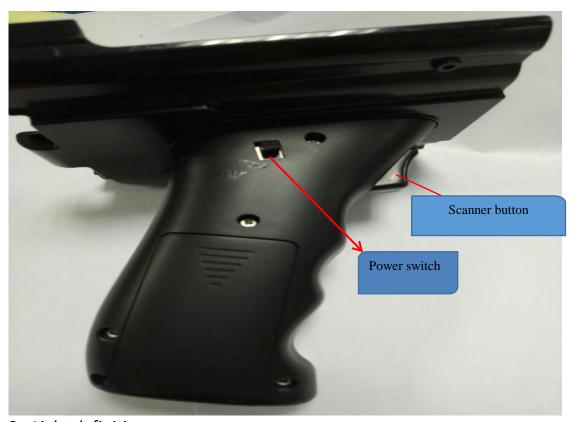

## 1. Button definition

- (1) Power switch: Turn on means shut pistol grip, down means open it.
- (2) Scanner button: when the pistol grip connected with machine successfully, press scanner button can scan 1D/2D barcode.