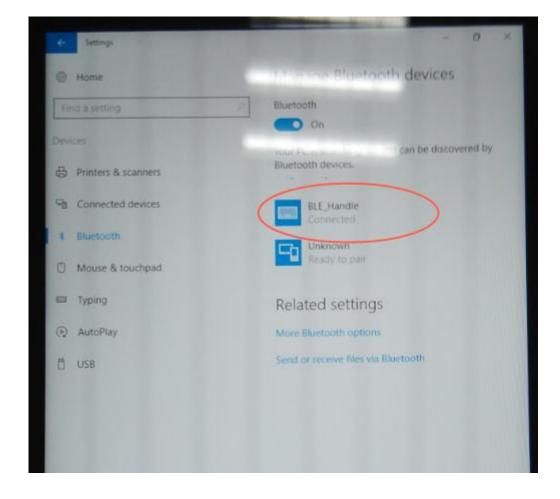

Serialport: default com1,

baudRate: 1D code module choose 9600, 2D code module choose 115200.

- 4. Bluetooth and pistol grip connect(The instruction is based ib RS2 for reference)
  - (1) All setting-Device
  - (2) Click Bluetooth to enter BT mean. Turn on power switch, search "BLE\_Handle" to connect, when shows "connected", device is connected successfully.
  - (3) Connected successfully, this blue light is turn on, press scan button to scan barcode