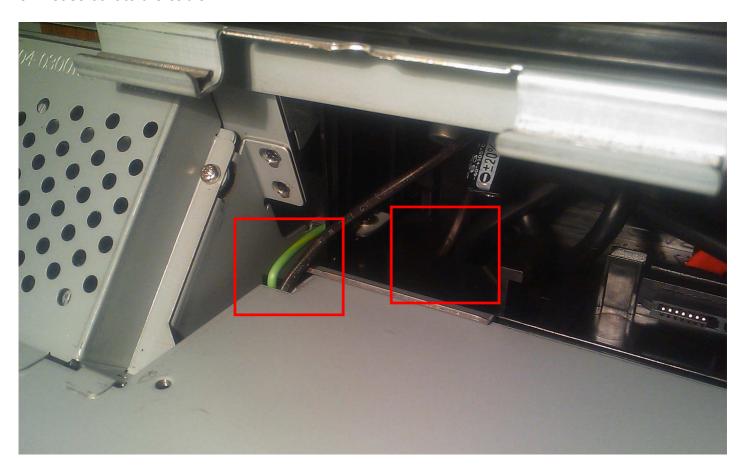

### **HOW TO INSTALL CASHDRAWER CABLE**

Installationsanleitung Drawer-Kabel-Einbau P/N E-27-026-16505111 für MINI POS PS3100

#### 1. Please remove the screw



#### 2. Please remove the screw



3. Please remove the two screws (A-B), and then take off the cover



4. Please remove the screws (A-B), and then take off the cover



5. Please plug-in the cashdrawer cable



#### 6. Please tight the screws A-B and reinstall cover



7.7-1 Please tie the A cable7-2 Please plug-in B socket



#### 8. Please collate the cable



### 9. Please tight the screws A-B and reinstall cover



## 10. Please tight the screw



## 11. Please tight the screw



# ACTIVATE DRAWER OUT AT THE PRINTER DRIVER











#### THE DRAWER KICK OUT FILE IS TO FIND UNDER MY DOCUMENTS





## THE "CASHDRAWER.EXE"HAS TO BE IMPLEMENTED INTO THE POS – APPLICATION.

THAT'S IT