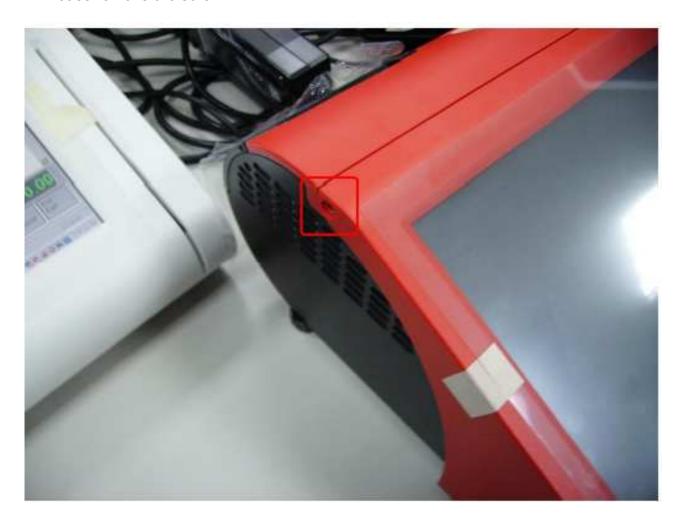

### **HOW TO INSTALL CASHDRAWER CABLE**

Installationsanleitung Drawer-Kabel-Einbau P/N E-27-026-16505111 für MINI POS PS3100

#### 1. Please remove the screw



#### 2. Please remove the screw



3. Please remove the two screws (A-B), and then take off the cover



4. Please remove the screws (A-B), and then take off the cover



5. Please plug-in the cashdrawer cable



#### 6. Please tight the screws A-B and reinstall cover



7.7-1 Please tie the A cable7-2 Please plug-in B socket



#### 8. Please collate the cable



### 9. Please tight the screws A-B and reinstall cover



## 10. Please tight the screw



## 11. Please tight the screw



# ACTIVATE DRAWER OUT AT THE PRINTER DRIVER











#### THE DRAWER KICK OUT FILE IS TO FIND UNDER MY DOCUMENTS





## THE "CASHDRAWER.EXE"HAS TO BE IMPLEMENTED INTO THE POS – APPLICATION.

THAT'S IT