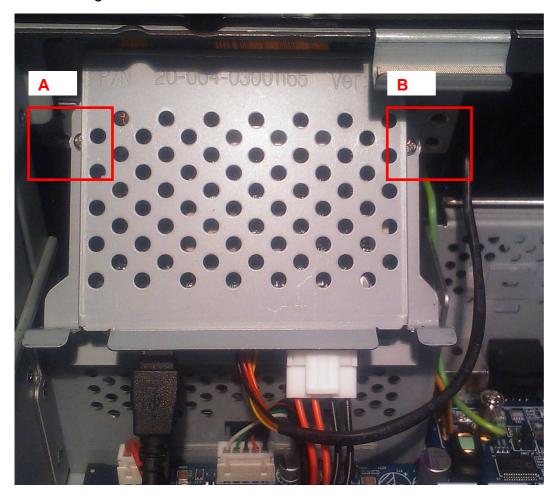

#### 2. Please remove the screw

3. Please remove the two screws (A-B), and then take off the cover

4. Please remove the screws (A-B), and then take off the cover

5. Please plug-in the cashdrawer cable

#### 6. Please tight the screws A-B and reinstall cover

7.7-1 Please tie the A cable7-2 Please plug-in B socket