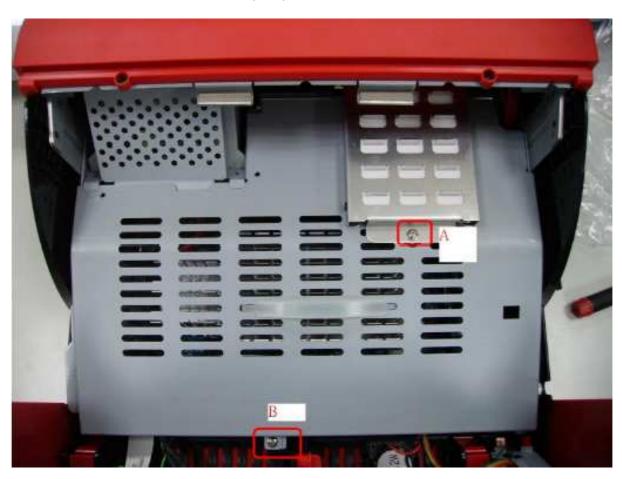

#### 2. Please remove the screw

3. Please remove the two screws (A-B), and then take off the cover

4. Please remove the screws (A-B), and then take off the cover

5. Please plug-in the cashdrawer cable