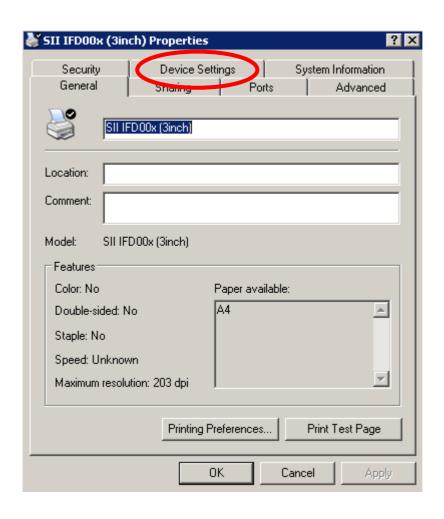

### **HOW TO INSTALL CASHDRAWER CABLE**

Installationsanleitung Drawer-Kabel-Einbau P/N E-27-026-16505111 für MINI POS PS3100

#### 1. Please remove the screw



#### 2. Please remove the screw



3. Please remove the two screws (A-B), and then take off the cover



4. Please remove the screws (A-B), and then take off the cover



5. Please plug-in the cashdrawer cable



#### 6. Please tight the screws A-B and reinstall cover



7.7-1 Please tie the A cable7-2 Please plug-in B socket



#### 8. Please collate the cable



### 9. Please tight the screws A-B and reinstall cover



## 10. Please tight the screw



## 11. Please tight the screw



# ACTIVATE DRAWER OUT AT THE PRINTER DRIVER











#### THE DRAWER KICK OUT FILE IS TO FIND UNDER MY DOCUMENTS





## THE "CASHDRAWER.EXE"HAS TO BE IMPLEMENTED INTO THE POS – APPLICATION.

THAT'S IT