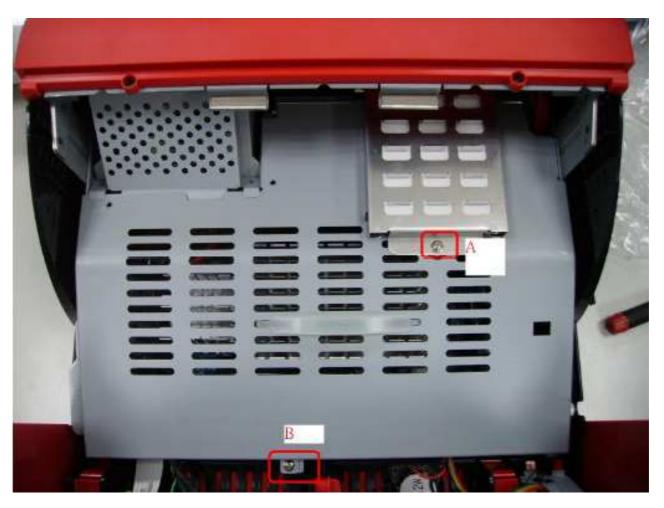

#### 2. Please remove the screw

3. Please remove the two screws (A-B), and then take off the cover

4. Please remove the screws (A-B), and then take off the cover

5. Please plug-in the cashdrawer cable

#### 6. Please tight the screws A-B and reinstall cover

7.7-1 Please tie the A cable7-2 Please plug-in B socket