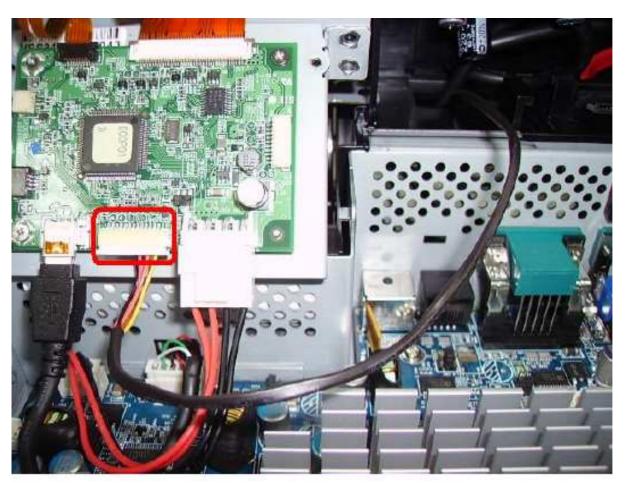

#### 2. Please remove the screw

3. Please remove the two screws (A-B), and then take off the cover

4. Please remove the screws (A-B), and then take off the cover

5. Please plug-in the cashdrawer cable

#### 6. Please tight the screws A-B and reinstall cover

7.7-1 Please tie the A cable7-2 Please plug-in B socket