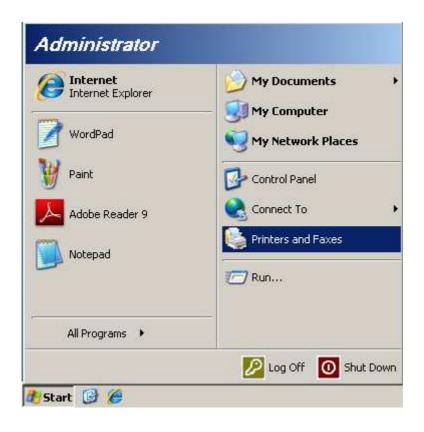

# ACTIVATE DRAWER OUT AT THE PRINTER DRIVER

#### THE DRAWER KICK OUT FILE IS TO FIND UNDER MY DOCUMENTS