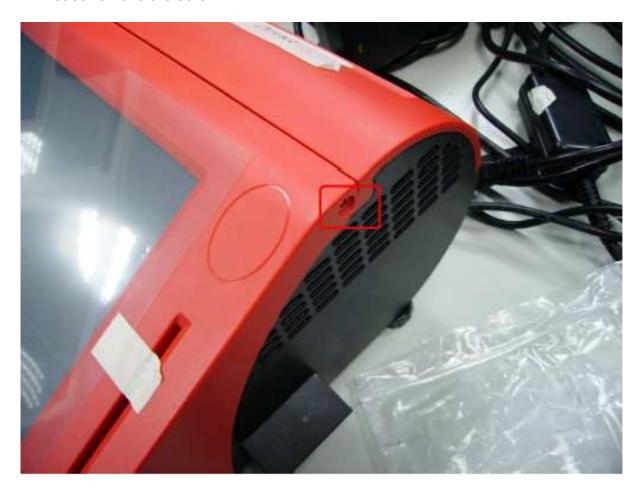

#### 2. Please remove the screw

3. Please remove the two screws (A-B), and then take off the cover

4. Please remove the screws (A-B), and then take off the cover

5. Please plug-in the cashdrawer cable