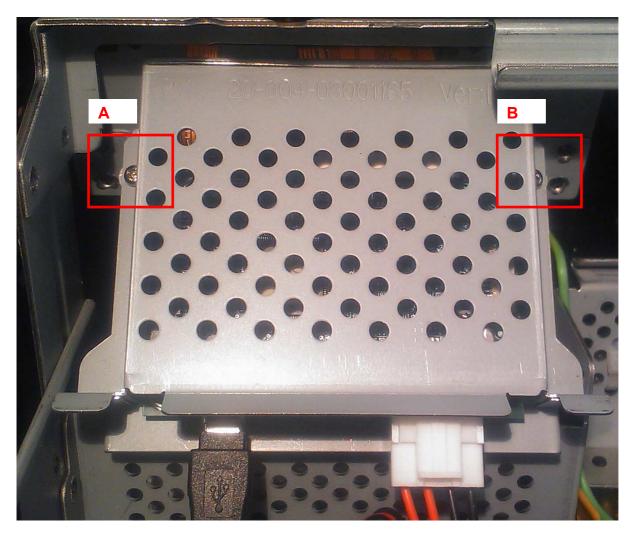

#### 6. Please tight the screws A-B and reinstall cover

7.7-1 Please tie the A cable7-2 Please plug-in B socket

### 9. Please tight the screws A-B and reinstall cover