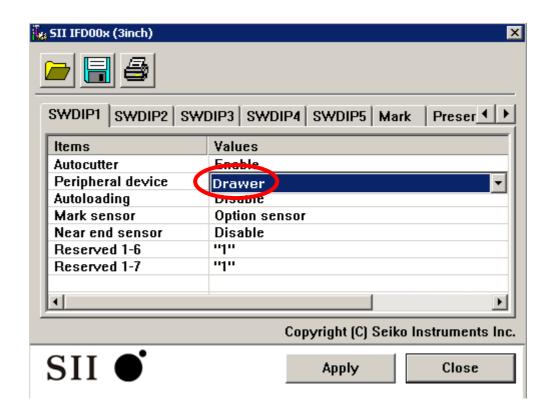

### **HOW TO INSTALL CASHDRAWER CABLE**

Installationsanleitung Drawer-Kabel-Einbau P/N E-27-026-16505111 für MINI POS PS3100

#### 1. Please remove the screw



#### 2. Please remove the screw



3. Please remove the two screws (A-B), and then take off the cover



4. Please remove the screws (A-B), and then take off the cover



5. Please plug-in the cashdrawer cable



#### 6. Please tight the screws A-B and reinstall cover



7.7-1 Please tie the A cable7-2 Please plug-in B socket



#### 8. Please collate the cable



### 9. Please tight the screws A-B and reinstall cover



## 10. Please tight the screw



## 11. Please tight the screw



# ACTIVATE DRAWER OUT AT THE PRINTER DRIVER











#### THE DRAWER KICK OUT FILE IS TO FIND UNDER MY DOCUMENTS





## THE "CASHDRAWER.EXE"HAS TO BE IMPLEMENTED INTO THE POS – APPLICATION.

THAT'S IT