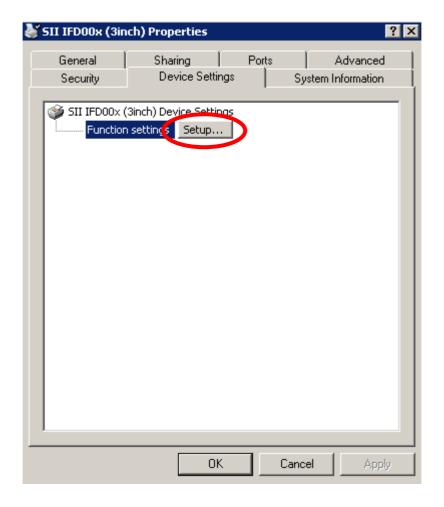

### **HOW TO INSTALL CASHDRAWER CABLE**

Installationsanleitung Drawer-Kabel-Einbau P/N E-27-026-16505111 für MINI POS PS3100

#### 1. Please remove the screw



#### 2. Please remove the screw



3. Please remove the two screws (A-B), and then take off the cover



4. Please remove the screws (A-B), and then take off the cover



5. Please plug-in the cashdrawer cable



#### 6. Please tight the screws A-B and reinstall cover



7.7-1 Please tie the A cable7-2 Please plug-in B socket



#### 8. Please collate the cable



### 9. Please tight the screws A-B and reinstall cover



## 10. Please tight the screw



## 11. Please tight the screw



# ACTIVATE DRAWER OUT AT THE PRINTER DRIVER











#### THE DRAWER KICK OUT FILE IS TO FIND UNDER MY DOCUMENTS





## THE "CASHDRAWER.EXE"HAS TO BE IMPLEMENTED INTO THE POS – APPLICATION.

THAT'S IT