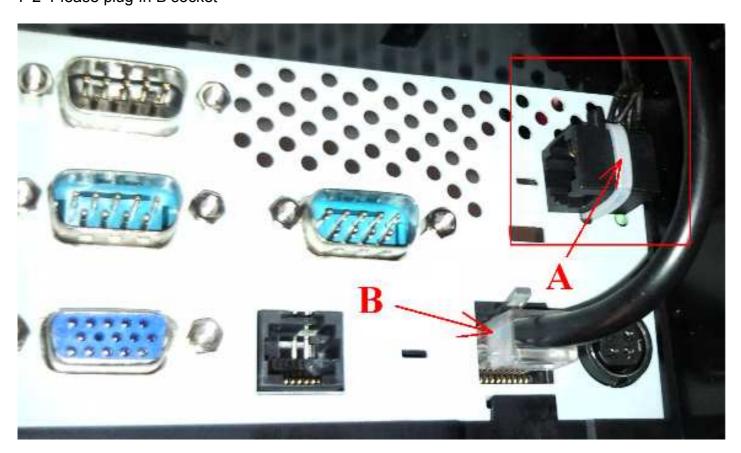

#### 6. Please tight the screws A-B and reinstall cover

7.7-1 Please tie the A cable7-2 Please plug-in B socket