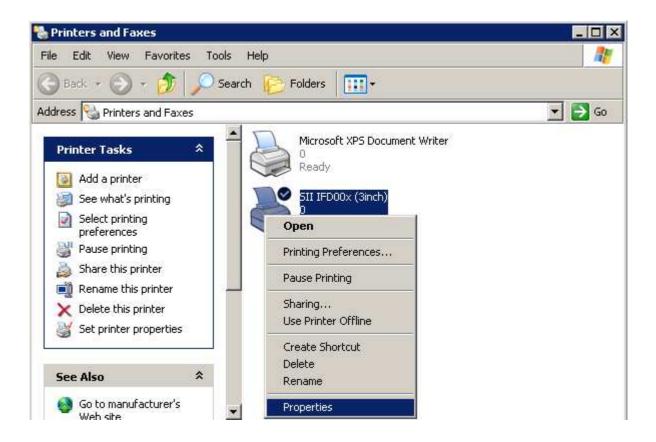

### **HOW TO INSTALL CASHDRAWER CABLE**

Installationsanleitung Drawer-Kabel-Einbau P/N E-27-026-16505111 für MINI POS PS3100

#### 1. Please remove the screw



#### 2. Please remove the screw



3. Please remove the two screws (A-B), and then take off the cover



4. Please remove the screws (A-B), and then take off the cover



5. Please plug-in the cashdrawer cable



#### 6. Please tight the screws A-B and reinstall cover



7.7-1 Please tie the A cable7-2 Please plug-in B socket



#### 8. Please collate the cable



### 9. Please tight the screws A-B and reinstall cover



## 10. Please tight the screw



## 11. Please tight the screw



# ACTIVATE DRAWER OUT AT THE PRINTER DRIVER











#### THE DRAWER KICK OUT FILE IS TO FIND UNDER MY DOCUMENTS





## THE "CASHDRAWER.EXE"HAS TO BE IMPLEMENTED INTO THE POS – APPLICATION.

THAT'S IT