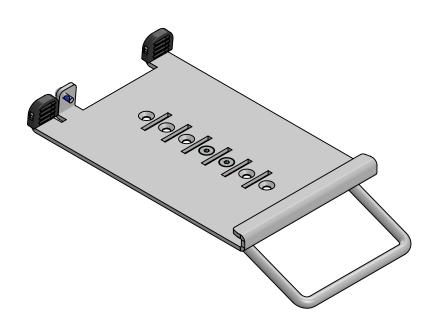

## ING5000-MH-nn

Ingenico Lane-5000 MultiGrip™ (with handle)

Version: 1.5

| POS | PARTS LIST | nn/QTY. | DESCRIPTION                                                           | вох |
|-----|------------|---------|-----------------------------------------------------------------------|-----|
| 1   | 50103911   | 1       | MultiGrip™ plate for Ingenico Lane 5000                               |     |
|     | B011       | 1       | Box L300xW120xH78mm / L11.8xW4.7xH3.1in                               |     |
|     | B014 (36)  | 1       | Master Box including 36x items L700xW500xH320mm / L27.6xW19.7xH12.6in |     |